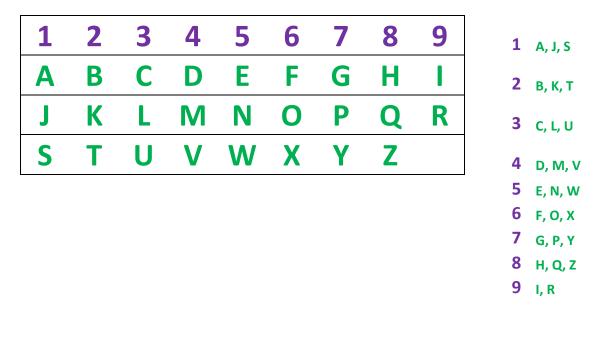

# Numerology Worksheet

Life Path # = Adding Birthdate 00/00/0000\_\_\_\_\_\_ Key to what will make you happy, what path to take Example: 01/31/1960 becomes 0+1+3+1+1+9+6+0 = 21 then boil down to 1 number 2+1= 3 This person is a "3"

Attitude # = Add day + Month born \_\_\_\_\_ Overall Attitude you have about life. It's your first impression to others. Above example 3+1+0+1=5

Birth or Expression # = Add the day you were born\_\_\_\_\_ How others may describe you. Above Example day of birth is 31, so 3+1=4 Should be compatible with Life Path #. How you appear to others.

\_\_\_\_\_.

Your Name\*

### Soul # - Add vowels in name\_\_\_\_\_

(How you feel)

#### Personality # - Add consonants in name\_\_\_\_\_

(How others perceive you)

### Power # - Add Total of Soul# & Personality#\_\_\_\_\_

\*Your Name- the name that you go by frequently- do folks call you "Bill" or "Flo" more often than William or Florence. Power # is the strength of your name.